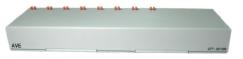

### 8 Channel Passive Hub - AVE-UTP-X1500

AVE-UTP-8X1500 with Push Cage Clamps & Structured Wiring R45 for use with Passive UTP Transmitter and Receivers.

Front - table top view

Rear view- showing rackmount fitting for rear facing connections

Showing 2 x RJ45 jack 4 Cameras per jack