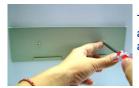

### **MOUNTING OPTIONS**

WALL MOUNT. AVE-UTP-X1500 PASSIVE HUBS use a special two piece housing that is specially designed to allow the unit \_\_\_\_\_to be wall mounted.

The unit can be unscrewed and easily breaks apart to access holes for secure wall mount.

Once fixed to the wall the unique design enables the unit to slide onto the secured back plate and be screwed into position.

The unit can be mounted in any orientation that suits the application.

RACK MOUNT. AVE-UTP-X1500 PASSIVE HUBS Rack Mount adapters allow the units to be mounted in two ways