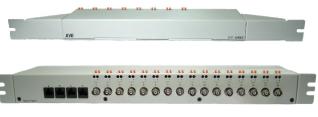

### 8 Channel Passive Hub - AVE-UTP-X1500

AVE-UTP-8X1500 with Push Cage Clamps & Structured Wiring R45 for use with Passive UTP Transmitter and Receivers.

Front - table top view

Rear view- showing rackmount fitting for rear facing connections

Showing 2 x RJ45 jack 4 Cameras per jack