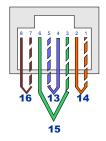

## **RJ45 Pin Out**

#### **RJ45 JACK**

The AVE hubs include individual cage clamps for individual UTP video runs or a common RJ45 for CAT5 which can accomodate 4 video cameras in one cable run.

8 Channel Unit

16 Channel Unit