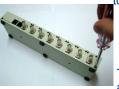

### **MOUNTING OPTIONS**

WALL MOUNT. AVE-UTP-X1500 PASSIVE HUBS use a special two piece housing that is specially designed to allow the unit \_\_\_\_\_to be wall mounted.

The unit can be unscrewed and easily breaks apart to access holes for secure wall mount.

Once fixed to the wall the unique design enables the unit to slide onto the secured back plate and be screwed into position.

The unit can be mounted in any orientation that suits the application.

RACK MOUNT. AVE-UTP-X1500 PASSIVE HUBS Rack Mount adapters allow the units to be mounted in two ways