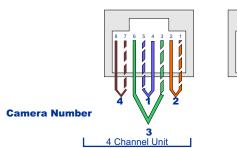

## **RJ45 Pin Out**

#### **RJ45 JACK**

The AVE hubs include individual cage clamps for individual UTP video runs or a common RJ45 for CAT5 which can accomodate 4 video cameras in one cable run.

8 Channel Unit

16 Channel Unit