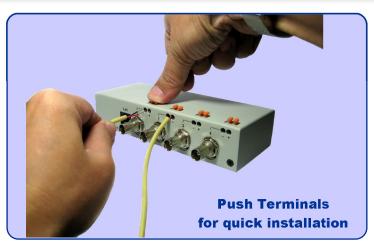

The AVE hubs are available in 4, 8 and 16 Channel

Push Cage Clamps for individual UTP connections or a common RJ45 for CAT5 which can accommodate 4 video cameras in one cable run can be used.

The fully compatible product line allows the interchangeability of components in the AVE UTP range.

### 4 Channel Passive Hub - AVE-UTP-4X1500

AVE-UTP-4X1500 with Push Cage Clamps & Structured Wiring R45 for use with Passive UTP Transmitter and Receivers.

Front - table top view

Rear - table top view

Showing 1 x RJ45 jack 4 Cameras per jack