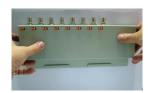

### **MOUNTING OPTIONS**

WALL MOUNT. AVE-UTP-X1500 PASSIVE HUBS use a special two piece housing that is specially designed to allow the unit \_\_\_\_\_to be wall mounted.

The unit can be unscrewed and easily breaks apart to access holes for secure wall mount.

Once fixed to the wall the unique design enables the unit to slide onto the secured back plate and be screwed into position.

The unit can be mounted in any orientation that suits the application.

RACK MOUNT. AVE-UTP-X1500 PASSIVE HUBS Rack Mount adapters allow the units to be mounted in two ways