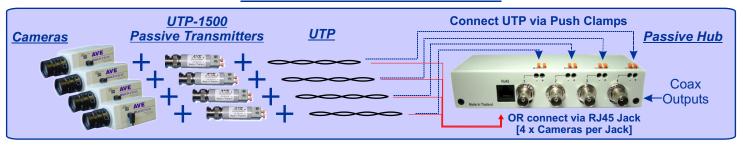

#### **AVE-UTP-X1500 PASSIVE HUBS**

AVE UTP Passive Transmitters and Receivers bring the ease of using structured Unshielded Twisted Pair Cable such as CAT3,4,5,6 for transmission of video signals.

For multiple camera installations the use of the AVE Passive Hubs simplify installation even further.

The AVE hubs are available in 4, 8 and 16 Channel

Push Cage Clamps for individual UTP connections or a common RJ45 for CAT5 which can accommodate 4 video cameras in one cable run can be used.

The fully compatible product line allows the interchangeability of components in the AVE UTP range.