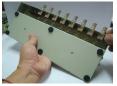

### **MOUNTING OPTIONS**

WALL MOUNT. AVE-UTP-X1500 PASSIVE HUBS use a special two piece housing that is specially designed to allow the unit \_\_\_\_\_to be wall mounted.

The unit can be unscrewed and easily breaks apart to access holes for secure wall mount.

Once fixed to the wall the unique design enables the unit to slide onto the secured back plate and be screwed into position.

The unit can be mounted in any orientation that suits the application.

RACK MOUNT. AVE-UTP-X1500 PASSIVE HUBS Rack Mount adapters allow the units to be mounted in two ways