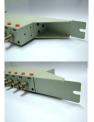

### **MOUNTING OPTIONS**

WALL MOUNT. AVE-UTP-X1500 PASSIVE HUBS use a special two piece housing that is specially designed to allow the unit \_\_\_\_\_to be wall mounted.

The unit can be unscrewed and easily breaks apart to access holes for secure wall mount.

Once fixed to the wall the unique design enables the unit to slide onto the secured back plate and be screwed into position.

The unit can be mounted in any orientation that suits the application.

RACK MOUNT. AVE-UTP-X1500 PASSIVE HUBS Rack Mount adapters allow the units to be mounted in two ways

FRONT RACK MOUNT: allows rear facing connections

REAR RACK MOUNT: allows front facing connections