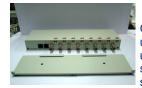

### 8 Channel Passive Hub - AVE-UTP-X1500

AVE-UTP-8X1500 with Push Cage Clamps & Structured Wiring R45 for use with Passive UTP Transmitter and Receivers.

Front - table top view

Rear view- showing rackmount fitting for rear facing connections

Showing 2 x RJ45 jack 4 Cameras per jack